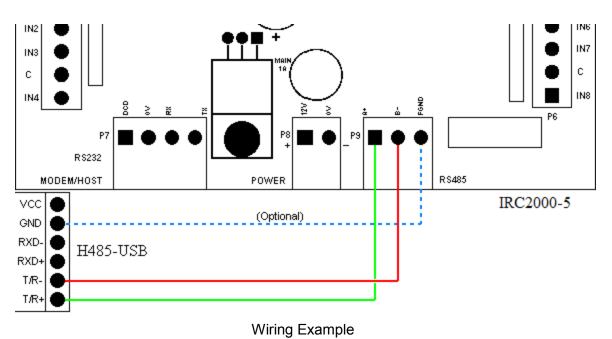

| DB9 (PIN)     | 1      | 2      | 3    | 4    | 5   | 6 | 7 | 8 | 9     |
|---------------|--------|--------|------|------|-----|---|---|---|-------|
| Output Signal | T/R+   | T/R-   | RXD+ | RXD- | GND |   |   |   | Earth |
| RS-485        | RS485+ | RS485- |      |      | GND |   |   |   | Earth |

#### Installation

Install the appropriate USB drive for your OS and configure the new com port as required.

H485-USB\_98ME\_2kXP Driver Installer.exe

H485-USB\_Win2003 Driver Installer.exe

These drivers can be found on both the AxiomV^{\mbox{\tiny M}} and Integra32  $^{\mbox{\tiny M}}$  installation CDs